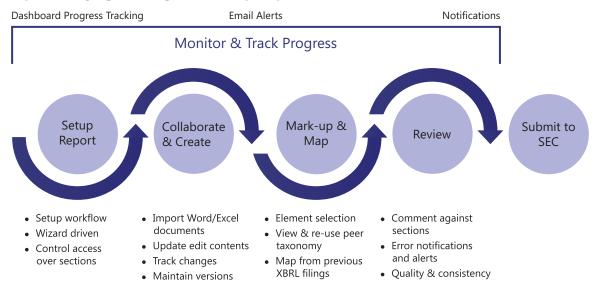

rt of the document with external parties such as XBRL experts or auditors when required. Since all processes are visible on screen, in one place, work is less prone to errors. It provides a clear, current view of the document from start to finish.

#### **Increase Productivity**

IRIS CARBON<sup>TM</sup> is designed not only to make the first creation and submission of documents easier, but is also loaded with features like Roll Forward which facilitate simpler successive filings.

### Reliable High-Quality Service

IRIS CARBON™ comes with the service backing of a company that has perhaps the largest number of XBRL professionals in the world, their work spread across 15 countries, and a record of working with over 12000 complex documents in the US and UK alone.

## How IRIS CARBON™ Works



 Import/Create hierarchies

## **About IRIS**

IRIS Business Services Limited is a global XBRL solutions company with a unique bouquet of technology solutions for creation, management and rendering of XBRL documents. IRIS leverages its vast pool of expertise in the XBRL domain to offer consulting, conversion and taxonomy development services. Over the last 2 decades, IRIS has worked with leading banks, regulators, financial printers, broking firms, mutual funds, information companies and others, in offering solutions which combine information and technology.

Learn more at www.irisbusiness.com



www.facebook.com/IRISBusinessServicesLimited



www.linkedin.com/company/iris-business-services-limited





check reports